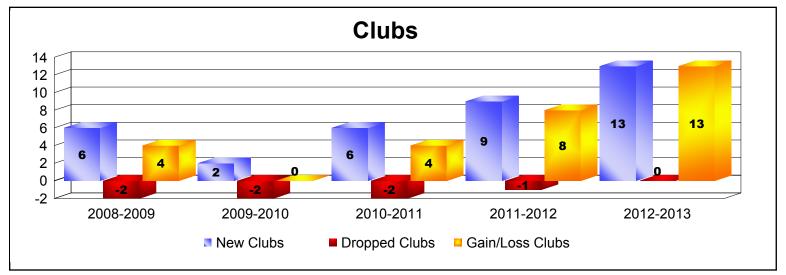

District 404 A2

As of June 2013 Cumulative

| Year      | New<br>Clubs | Dropped<br>Clubs | Gain/<br>Loss<br>Clubs | New<br>Members | Charter<br>Members | Reinstate<br>Members | Transfer<br>Members | Total<br>Member<br>Added | Total<br>Members<br>Dropped | Gain/<br>Loss<br>Members |
|-----------|--------------|------------------|------------------------|----------------|--------------------|----------------------|---------------------|--------------------------|-----------------------------|--------------------------|
| 2008-2009 | 6            | -2               | 4                      | 166            | 155                | 16                   | 0                   | 337                      | -192                        | 145                      |
| 2009-2010 | 2            | -2               | 0                      | 125            | 46                 | 37                   | 0                   | 208                      | -179                        | 29                       |
| 2010-2011 | 6            | -2               | 4                      | 96             | 124                | 22                   | 0                   | 242                      | -174                        | 68                       |
| 2011-2012 | 9            | -1               | 8                      | 133            | 193                | 46                   | 2                   | 374                      | -117                        | 257                      |
| 2012-2013 | 13           | 0                | 13                     | 390            | 286                | 24                   | 4                   | 704                      | -193                        | 511                      |
| Average   | 7            | -1               | 6                      | 182            | 161                | 29                   | 1                   | 373                      | -171                        | 202                      |