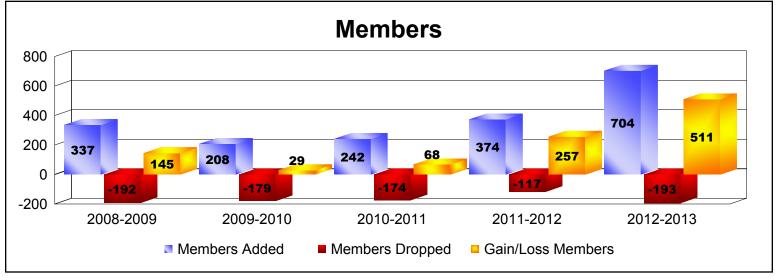

District 404 A2

As of June 2013 Cumulative

| Year      | New<br>Clubs | Dropped<br>Clubs | Gain/<br>Loss<br>Clubs | New<br>Members | Charter<br>Members | Reinstate<br>Members | Transfer<br>Members | Total<br>Member<br>Added | Total<br>Members<br>Dropped | Gain/<br>Loss<br>Members |
|-----------|--------------|------------------|------------------------|----------------|--------------------|----------------------|---------------------|--------------------------|-----------------------------|--------------------------|
| 2008-2009 | 6            | -2               | 4                      | 166            | 155                | 16                   | 0                   | 337                      | -192                        | 145                      |
| 2009-2010 | 2            | -2               | 0                      | 125            | 46                 | 37                   | 0                   | 208                      | -179                        | 29                       |
| 2010-2011 | 6            | -2               | 4                      | 96             | 124                | 22                   | 0                   | 242                      | -174                        | 68                       |
| 2011-2012 | 9            | -1               | 8                      | 133            | 193                | 46                   | 2                   | 374                      | -117                        | 257                      |
| 2012-2013 | 13           | 0                | 13                     | 390            | 286                | 24                   | 4                   | 704                      | -193                        | 511                      |
| Average   | 7            | -1               | 6                      | 182            | 161                | 29                   | 1                   | 373                      | -171                        | 202                      |